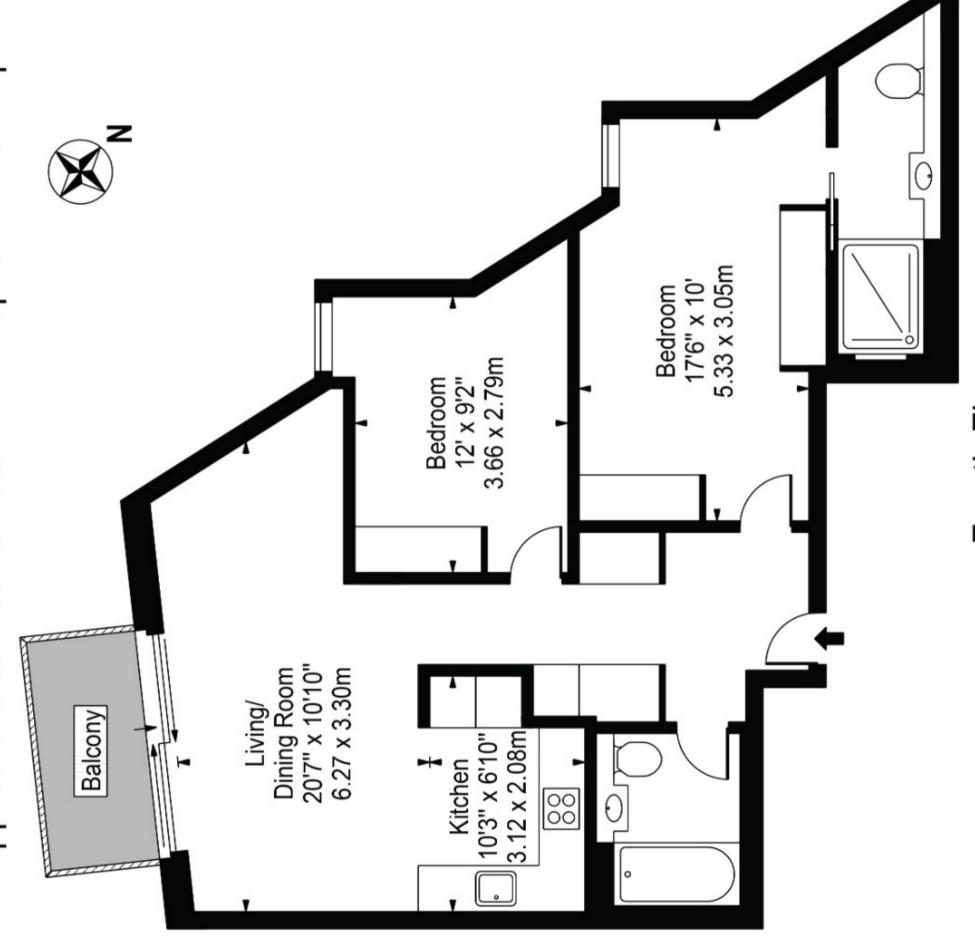

## Canalside Walk

75.81 Sq M 816 Sq Ft Approx. Gross Internal Area

## Fourth Floor

For Illustration Purposes Only - Not To Scale

This floor plan should be used as a general outline for guidance only and does not constitute in whole or in part an offer or contract.
Any intending purchaser or lessee should satisfy themselves by inspection, searches, enquiries and full survey as to the correctness of each statement.
Any areas, measurements or distances quoted are approximate and should not be used to value a property or be the basis of any sale or let.