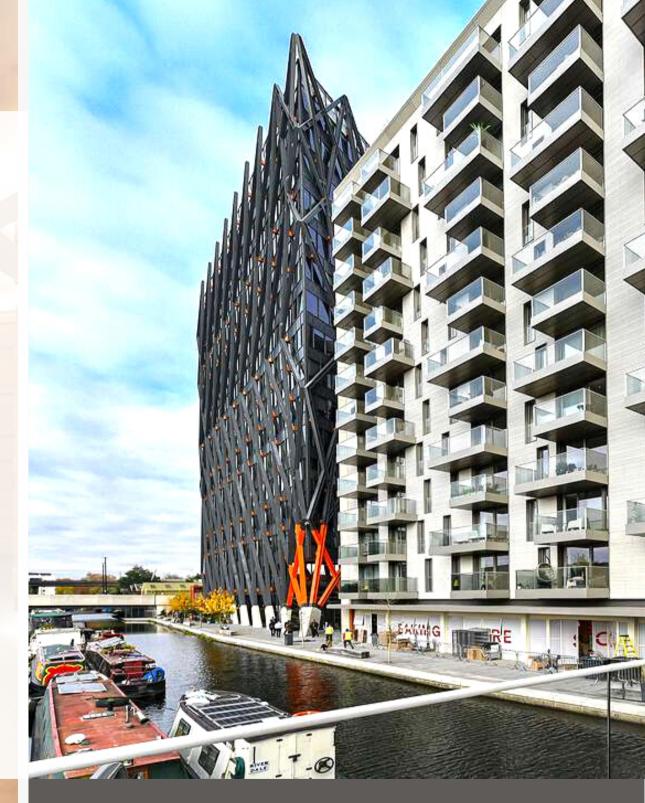

## Great Location.

Paddington station at your doorstep offers superb connectivity with fast trains to Heathrow in 15minutes, four London underground lines as well as the eagerly anticipated Crossrail/Elizabeth Line

Great Price.

Asking Price - £ POA

Great Size.

Approximately 816 square feet.

Share of freehold

A stunning canal facing two bed two bath apartment with allocated secure parking

- New build alongside Regents Canal within the popular Paddington Basin
- Within walking distance to Marble Arch, Oxford St, Hyde Park within 15mins walk
- Secure underground parking bay
- Rooftop landscaped terrace
- Daytime Concierge
- Outdoor rooftop gym
- Residents Executive lounge
- Paddington station at your doorstep offers superb connectivity with fast trains to Heathrow in 15minutes, four London underground lines as well as the eagerly anticipated Crossrail/Elizabeth Line