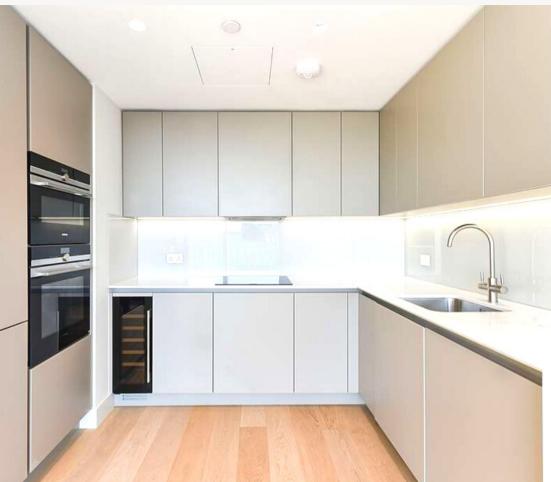

Great Price.

Asking Price - £ POA

Great Size.

Approximately 816 square feet.

Share of freehold

A stunning canal facing two bed two bath apartment with allocated secure parking

- New build alongside Regents Canal within the popular Paddington Basin
- Within walking distance to Marble Arch, Oxford St, Hyde Park within 15mins walk
- Secure underground parking bay
- Rooftop landscaped terrace
- Daytime Concierge
- Outdoor rooftop gym
- Residents Executive lounge
- Paddington station at your doorstep offers superb connectivity with fast trains to Heathrow in 15minutes, four London underground lines as well as the eagerly anticipated Crossrail/Elizabeth Line