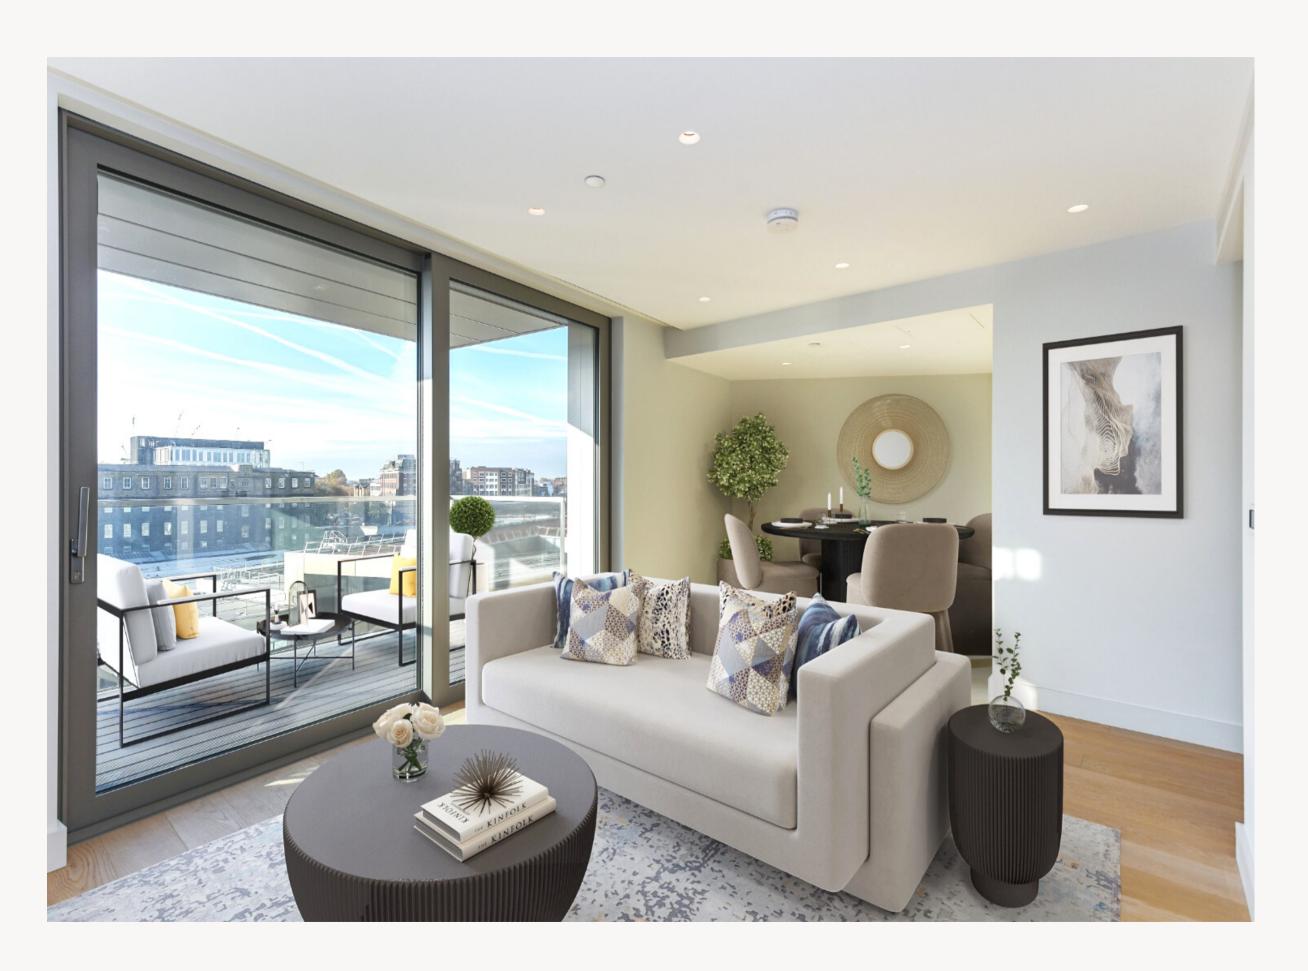

Great Price.

Asking Price - £ POA

Great Size.

Approximately 816 square feet.

Share of freehold

A stunning canal facing two bed two bath apartment with allocated secure parking

- New build alongside Regents Canal within the popular Paddington Basin
- Within walking distance to Marble Arch, Oxford St, Hyde Park within 15mins walk
- Secure underground parking bay
- Rooftop landscaped terrace
- Daytime Concierge
- Outdoor rooftop gym
- Residents Executive lounge
- Paddington station at your doorstep offers superb connectivity with fast trains to Heathrow in 15minutes, four London underground lines as well as the eagerly anticipated Crossrail/Elizabeth Line

2 Bedroon

2 Bathroom

24 hour portered block