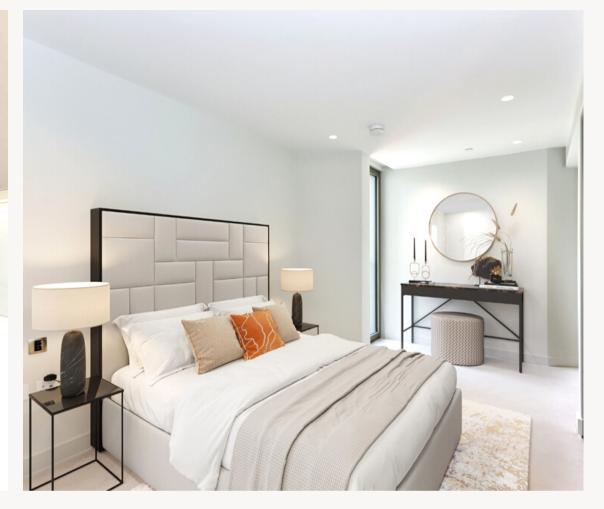

Great Price.

Asking Price - £ POA

Great Size.

Approximately 816 square feet.

Share of freehold

A stunning canal facing two bed two bath apartment with allocated secure parking

- New build alongside Regents Canal within the popular Paddington Basin
- Within walking distance to Marble Arch, Oxford St, Hyde Park within 15mins walk
- Secure underground parking bay
- Rooftop landscaped terrace
- Daytime Concierge
- Outdoor rooftop gym
- Residents Executive lounge
- Paddington station at your doorstep offers superb connectivity with fast trains to Heathrow in 15minutes, four London underground lines as well as the eagerly anticipated Crossrail/Elizabeth Line

2 Bedroon

2 Bathroom

24 hour portered block