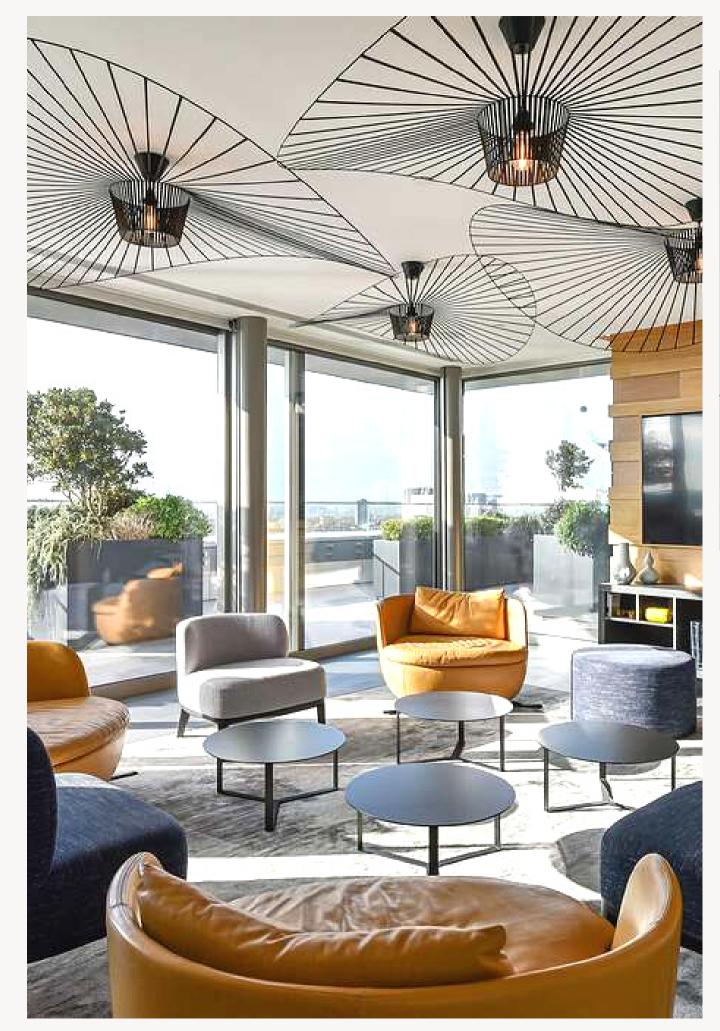

Great Price.

Asking Price - £ POA

Great Size.

Approximately 816 square feet.

Share of freehold

A stunning canal facing two bed two bath apartment with allocated secure parking

- New build alongside Regents Canal within the popular Paddington Basin
- Within walking distance to Marble Arch, Oxford St, Hyde Park within 15mins walk
- Secure underground parking bay
- Rooftop landscaped terrace
- Daytime Concierge
- Outdoor rooftop gym
- Residents Executive lounge
- Paddington station at your doorstep offers superb connectivity with fast trains to Heathrow in 15minutes, four London underground lines as well as the eagerly anticipated Crossrail/Elizabeth Line