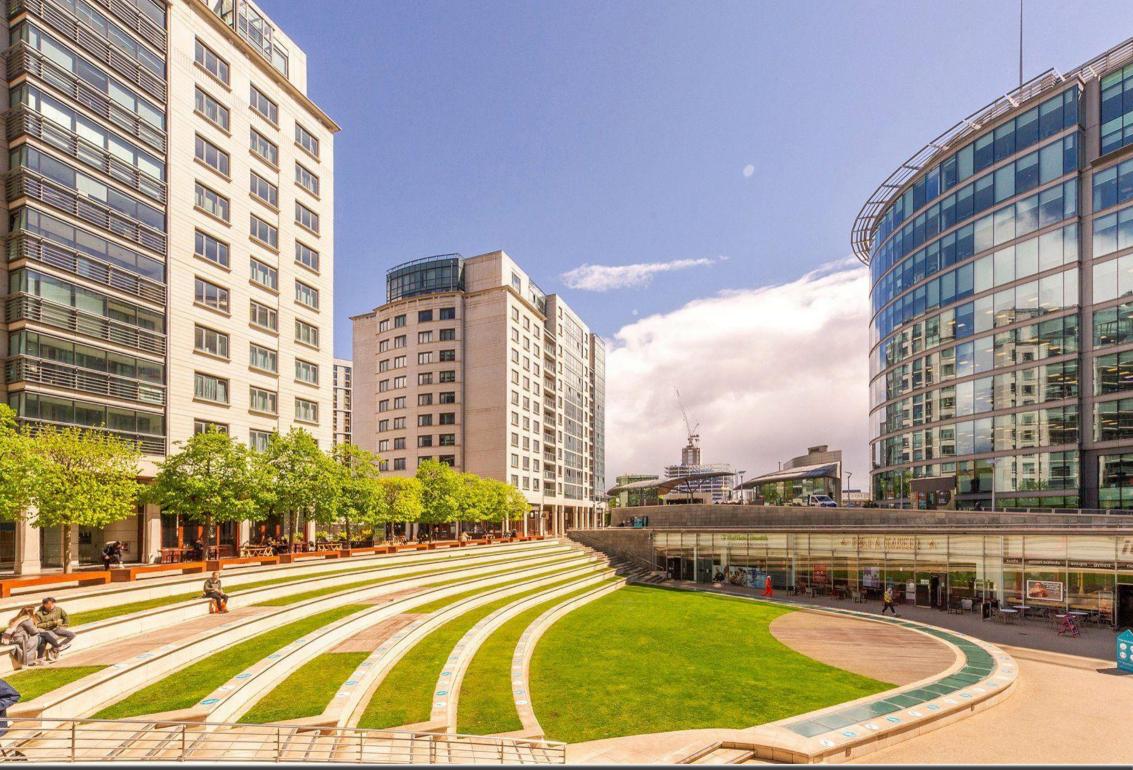

Sheldon Square Paddington, London W2

## Description

We are pleased to offer a marvellously stunning three bedroom apartment on this modern secure block. The apartment benefits a spacious bright reception room with ceiling to floor windows with a stunning view, a master bedroom with ensuite shower room, walk in wardrobe and access to a stunning roof terrace with exquisite views across London. The property also has two further bedrooms, modern bathroom and fully fitted modern kitchen. It requires works. Located within Sheldon Square where there are shops bars and restaurants and also a local supermarket. Stone throw