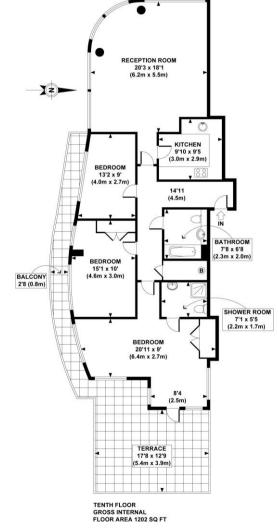

## Description

We are pleased to offer a marvellously stunning three bedroom apartment on this modern secure block. The apartment benefits a spacious bright reception room with ceiling to floor windows with a stunning view, a master bedroom with ensuite shower room, walk in wardrobe and access to a stunning roof terrace with exquisite views across London. The property also has two further bedrooms, modern bathroom and fully fitted modern kitchen. It requires works. Located within Sheldon Square where there are shops bars and restaurants and also a local supermarket. Stone throw

away from Paddington Station with underground and National Rail links.

APPROX. GROSS INTERNAL FLOOR AREA 1202 SQ FT / 112 SQ M
MJWER - 030210 Copyright photoplan.co.uk
Floorplans are for identification and guiden purposes only, not to scale