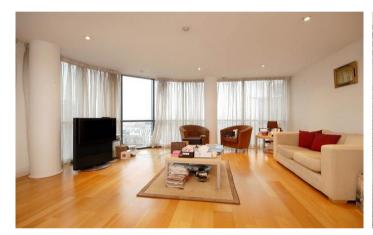

## Description

We are pleased to offer a marvellously stunning three bedroom apartment on this modern secure block. The apartment benefits a spacious bright reception room with ceiling to floor windows with a stunning view, a master bedroom with ensuite shower room, walk in wardrobe and access to a stunning roof terrace with exquisite views across London. The property also has two further bedrooms, modern bathroom and fully fitted modern kitchen. It requires works. Located within Sheldon Square where there are shops bars and restaurants and also a local supermarket. Stone throw