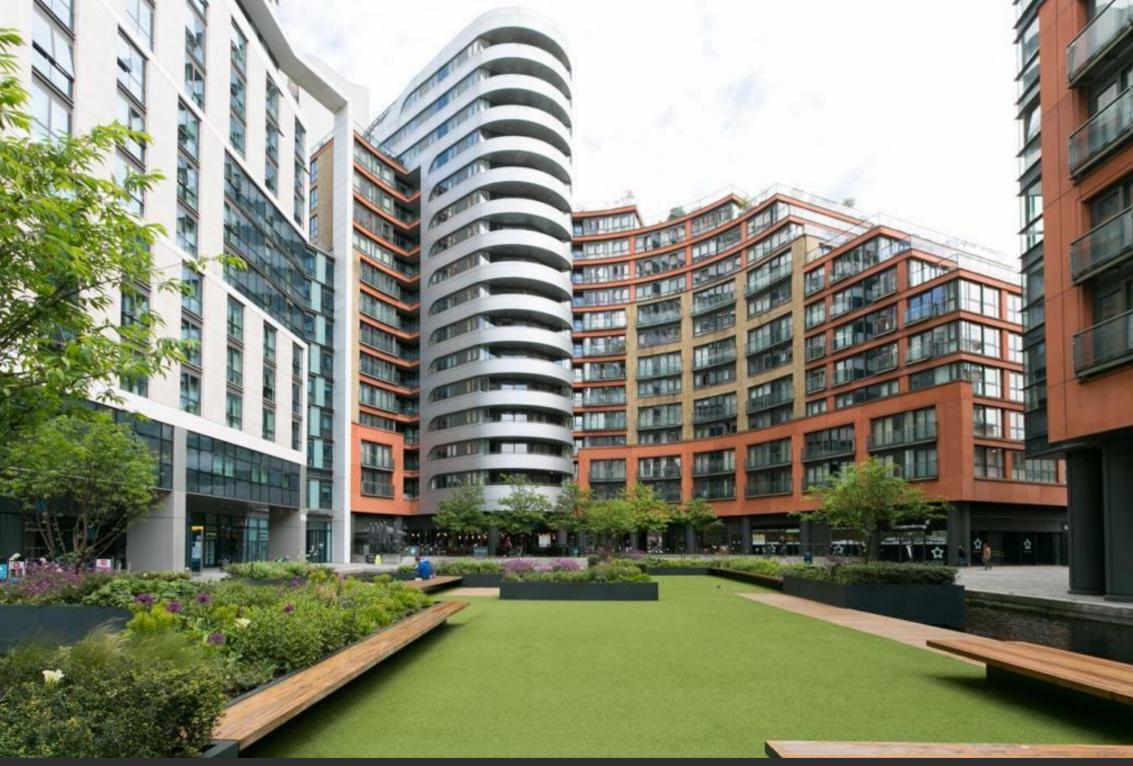

## Description

This modern wonderfully presented one bedroom apartment, has an exceptional luxury sleek designed full kitchen. Balmoral Apartments sits alongside the Paddington Basin, a stunning basin with lots of amenities and events. Open Plan Kitchen, Reception, Bedroom, Bathroom, Concierge, Air Cooling, Elevator.