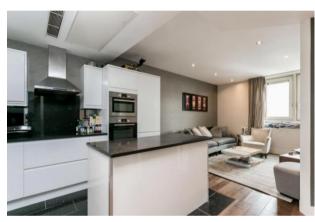

## Description

This modern wonderfully presented one bedroom apartment, has an exceptional luxury sleek designed full kitchen. Balmoral Apartments sits alongside the Paddington Basin, a stunning basin with lots of amenities and events. Open Plan Kitchen, Reception, Bedroom, Bathroom, Concierge, Air Cooling, Elevator.