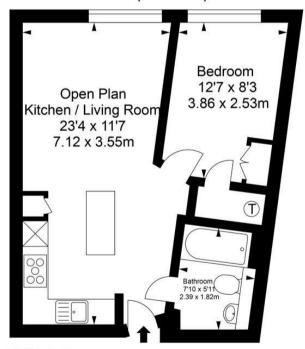

## Balmoral Apartment, SW2

Approximate Gross Internal Area :-Fifth Floor :- 41.14 sq m / 442 sq ft

## Fifth Floor

Illustration for identification purposes only, measurements are approximate, not to scale.

floor plan by: www.creativeplanetlk.com