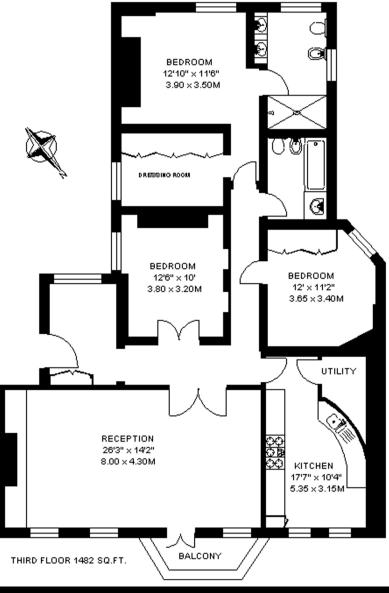

## **ASKING PRICE: £1,700,000**

APPROXIMATE INTERNAL FLOOR AREA

1482 SQ.FT / 137.6 SQ.M.

WER INVESTMENTS

- Residencial & Commercial Investment